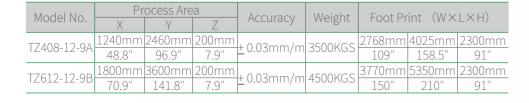

ferrous materials machining to handle demanding machining requirements without compromising product quality by quick and reliable delivery times.





## CNC Labeling Machine

With the ability labels on the router table before nesting has helped boost panel processing capability



## **Outstanding Features:**

- High precision and reliability over time
- High processing flexibility
- Maximum productivity, minimum footprint.
- Full production at a competitive price
- Machine customization depending on different production requirements

## **Applications:**

Wooden door, kitchen cabinet, wine cabinet, game cabinet, panel furniture, office furniture, closet, customized furniture, table, chair, voice box, cupboard door, stereo wave board, etc. Suitable for standard or bespoke production.