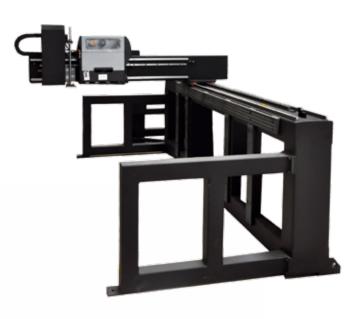

## **CNC Nesting** Process Center

CNC - Machining center routing nesting drilling is the gantry machining center with robust, well-balanced structure, designed for Nesting applications of wood and wood based materials, but also plastic based and non ferrous materials machining to handle demanding machining requirements without compromising product quality by quick and reliable delivery times.