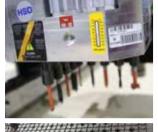

## CNC Labeling Machine

With the ability labels on the router table before nesting has helped boost panel processing capability